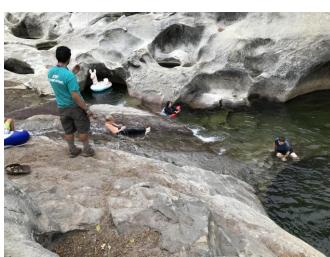

## Saga of Hi Sierra

Theme: Focusing on the stories we create as we journey through life and camp.

Ranks: Seeker, Guardian, Trailblazer, Legend, and Great Legend