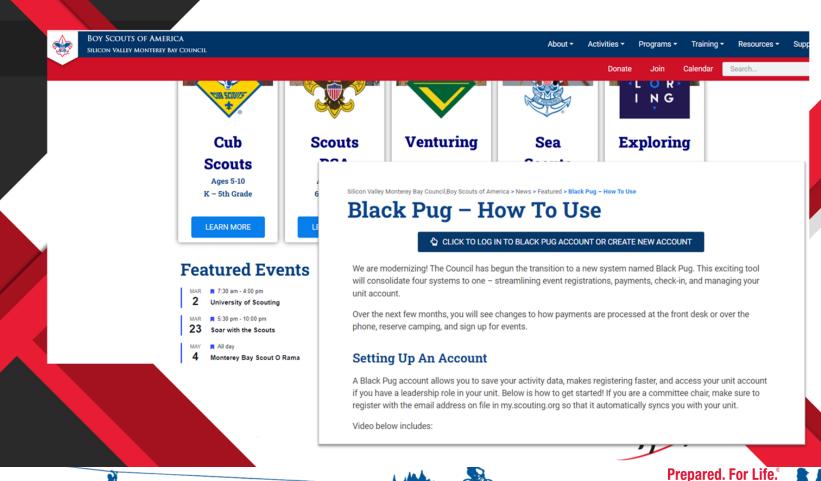

Where to Get Help?

Silicon Valley Monterey Bay Council, Boy Scouts of America > News > Featured > Black Pug - How To Use

#### Black Pug - How To Use

CLICK TO LOG IN TO BLACK PUG ACCOUNT OR CREATE NEW ACCOUNT

We are modernizing! The Council has begun the transition to a new system named Black Pug. This exciting tool will consolidate four systems to one – streamlining event registrations, payments, check-in, and managing your

Over the next few months, you will see changes to how payments are processed at the front desk or over the phone, reserve camping, and sign up for events.

#### **Setting Up An Account**

A Black Pug account allows you to save your activity data, makes registering faster, and access your unit account if you have a leadership role in your unit. Below is how to get started! If you are a committee chair, make sure to register with the email address on file in my.scouting.org so that it automatically syncs you with your unit.