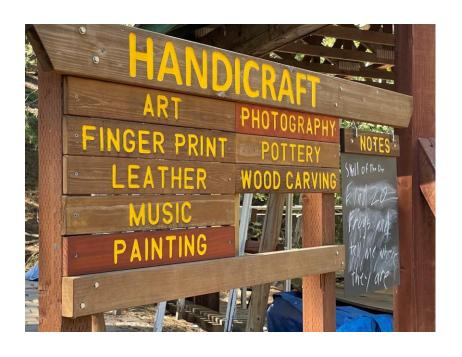

## Saga of Hi Sierra

Theme: Focusing on the stories we create as we journey through life and camp.

Ranks: Seeker, Guardian, Trailblazer, Legend, and Great Legend

### **Important 2024 Program Notes**

#### **Program Changes Overview:**

- New Merit Badges /Program
  - Open Program Expansion
  - New Combined Badges
    - Soil & Water Conservation + Geology
    - Fish & Wildlife Mngmt + Mammal Study
- New Rifle Range & Cowboy Action Range
- New Sailboats
- New Observatory